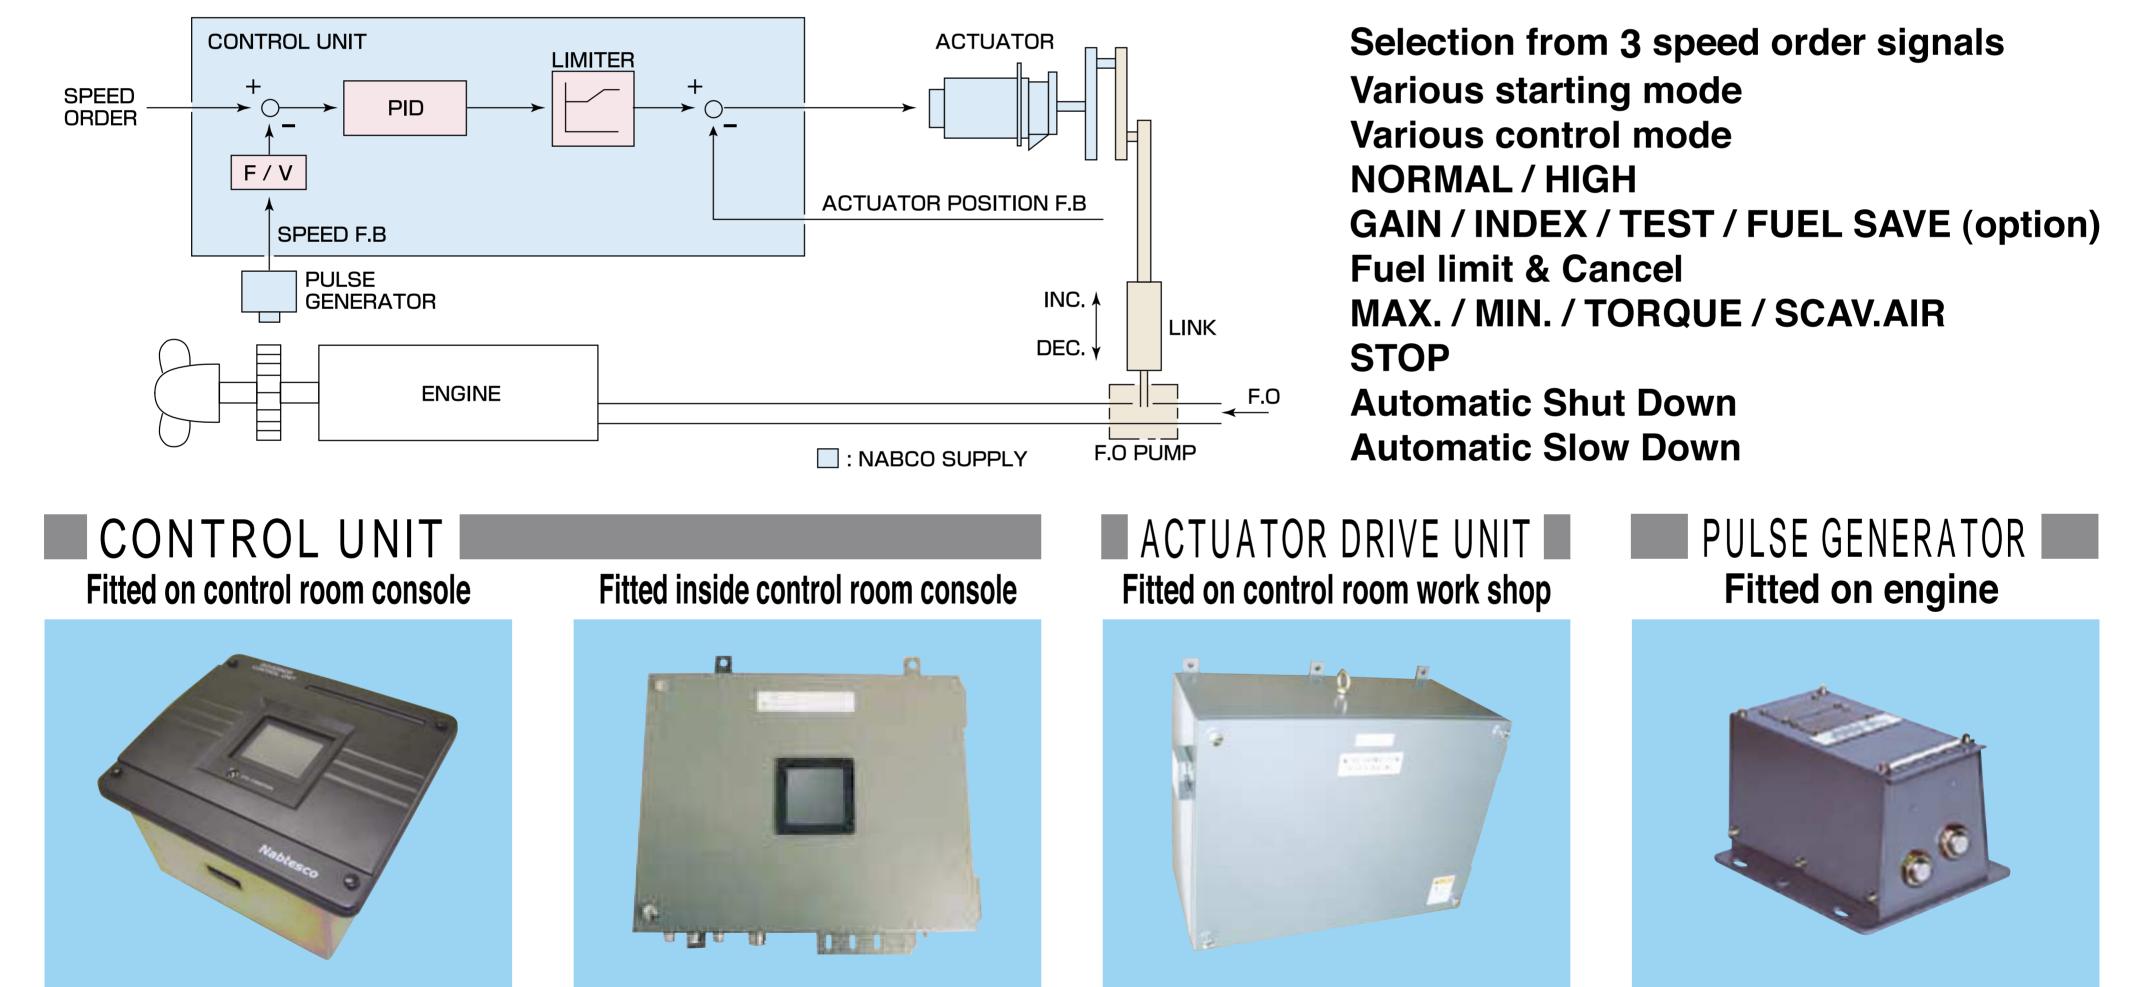

M

Approved by MAN Diesel A/S, Wärtsilä Switzerland Ltd

# FEATURES

# **Variable Start Modes**

Variable start modes provide smooth starting under all conditions and reduce black-smoke emissions.

### **Prevention of Overspeed**

Special Software is provided to prevent the engine from overspeeding

#### **Automatic PID Selection**

Automatic PID selecting mechanism ensures

# **High Gain Mode**

Automatic changeover mechanism provides safe operation in rough weather.

# **Adjustment-Free Operation**

Nabtesco's governor simulator allows for ad-justment before delivery.

# **Prevention of Jiggling**

Jiggling is prevented by means of special filter.

#### **Touch Panel Display**

User-friendly touch panel display and GUI

#### (GraphicalUser Interface) achieve easy operation.

# FUNCTION



#### ACTUATOR

| Fitted on engine   | <image/>        | <image/>          | <image/>                              |
|--------------------|-----------------|-------------------|---------------------------------------|
| Max output         | EAR-20<br>56N∙m | EAR-120<br>330N∙m | EAR-500A, EAR-1000A<br>960N·m 1310N·m |
| Max stroke (range) | 42 °            | 42 °              | 42 ° 42 °                             |